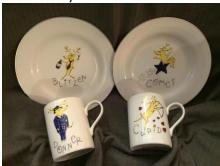

# **Cheerful Christmas Hospitality Set**

Quirky portraits of Santa's reindeer make this set of holiday dishes modern and fun. Eight dessert/appetizer plates and eight mugs.

Procured by: Donated by: Ginny Larson