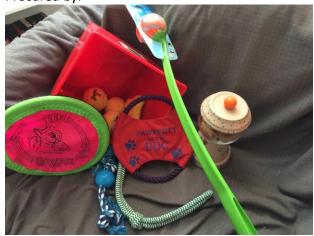

Necklace

Multi-strand hematite and crystal necklace

Procured by: Donated by: Mike & Lenni Carey

Lot Number: A16 Value: \$45

Doggie Heaven in a Box!

A bucket-full of dog toys & treats: Chuckit ball thrower, flying disc, balls, bone, tug toys, treats & treat jar