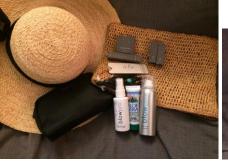

# **Warm Weather Get-away Kit**

Be fully equipped for a winter warm-weather get-away. Ladies straw hat & bag, 500 ml BKR water bottle, and a sampling of high-end, travel size cosmetics and a handy flight amenities bag.