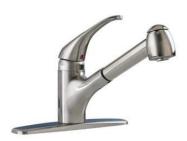

#### Kitchen faucet + Installation!

American Standard Reliant kitchen faucet with pull-out spout + professional installation.

Procured by: Donated by: Brett & Jayne Bloomberg

Lot Number: A6 Value: \$30