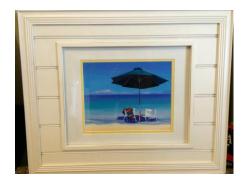

## **Seaside Framed pring**

A peaceful view of the ocean framed in Cape Cod-style clapboard framing

Procured by: Donated by: ?(paperwork lost)

Lot Number: A48, A49 Value: \$60 each