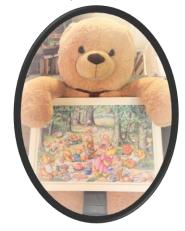

# **Teddy Bear Bonanza!**

Rocky the Bear--doesn't eat much, but needs a big hug every day. He's cuddling his favorite picture, the Teddy Bears' Picnic, which should hang in his room.

Procured by:

Donated by: Freya Bloomberg & Jennifer Gage & Frank Nielsen