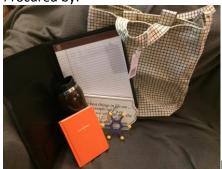

#### **Office Accessories Kit**

Tucked in the perfect Baggu Duck Bag, are a coffee go-cup, note book, note pad folio, office coaster and insprirational plaque. Plus an ergonomic keyboard to ease hours of typing.

Procured by:

Ergonomic keyboard not pictured

Lot Number: A23 Value: \$30