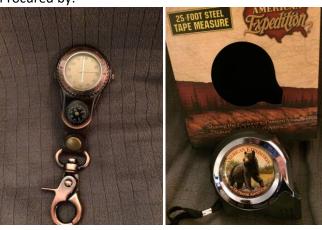

# **Men's Accessories Set**

25' tape measure--Sharing the Explorer's passion for nature and wildlife in America, this tape measure featuers a charming portrait of a Black Bear. Plus a Belt Clip Watch Copper-toned watch with integrated compass and belt clip

Procured by:

Donated by: Brett & Jayne Bloomberg

Lot Number: A5 Value: \$600