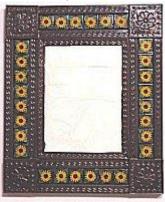

## **Framed Mirror**

Stunning Mexican mirror framed in punched bronze-toned tin and surrounded by sunflower talavera tiles.

Procured by: Donated by: Ruben Rivera Jackman

Lot Number: A21 Value: \$50