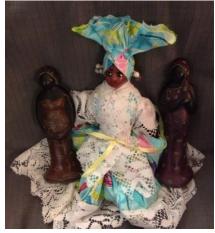

## **Haitan Art Dolls**

Three dolls/artworks--One soft doll in stunning native dress; two carvings of beautiful pregnant women.

Procured by: Donated by: Lea Mortelmans

Lot Number: A39 Value: \$44