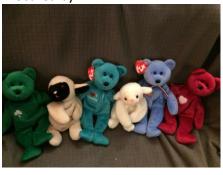

Procured by:

Lot Number: A31, A32, A33, A34, A35, A36 (6 individual items)

**Beanie Baby** 

Lucky Green St. Patrick's themed bear Beautiful sea-green I Love Washington bear Valentine's red bear with cute white heart All-American bear in blue with flag and red-white-blue collar.

Sweet and fuzzy white-faced lamb.

Creamy colored black-faced lamb

Procured by:

Value: \$5

Donated by: MaryLu McDaniels

Lot Number: A37 Value: \$60