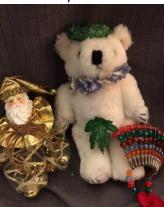

Lot Number: A25 Value: \$10

**Pendelton Wallet** 

On-trend red plaid fabric wallet--perfect for the upcoming winter season.

Procured by: Donated by: MaryLu McDaniels

Lot Number: A26 Value: \$15

**Christmas Trio** 

Two delightful hand-made Christmas ornaments plus a cute white polar bear!

Procured by:

Lot Number: A27 Value: \$5
Scholarly Owl

Cute little stuffed owl in motarboard

Procured by: Donated by: MaryLu McDaniels