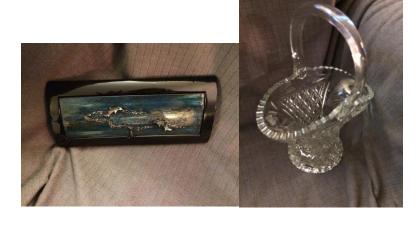

Lot Number: A24 Value: \$45

**Décor Duo** 

Stunning heavy-weight Princess House lead crystal basket. Black laquer box can be used for writing implements or jewelry.

Procured by: Donated by: Brenda Hokkanen