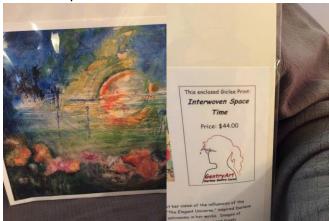

# **Darlene Gentry Lucas print**

Gentry giclee print "Interwoven Space Time," Edmonds artist Darlene Lucas uses mixed media to depict her vision of the influces of the Universe upon the Earth.

Procured by: Donated by: Lea Mortelmans