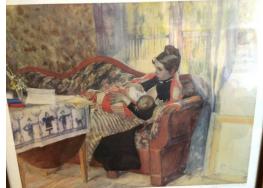

#### **Swedish Art Print**

Carl Larsson (1853-1919) art print "Karin och Brita" (Karin and Brita) in a custom frame. The original watercolor, painted in 1893, is owned by the Prins Egens Waldemar-sudde museum, Stockholm, Sweden

Procured by: Donated by: Pam & Charlie Scalise

Lot Number: A42 Value: \$150