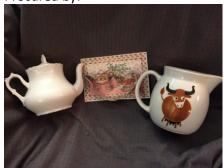

#### **Tea and Cookies set**

This three piece set features a white teapot, humorous milk jug, and cookie cutter with receipe and spice packet for teapot-shaped cookies!

Procured by:

Lot Number: A47 Value: \$60