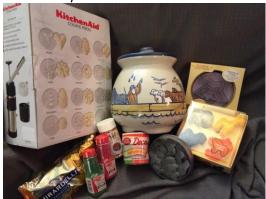

# **Complete Baking Set!**

Noah's Ark themed Cookie Jar from Louisville Pottery (discontinued pattern), Kitchen Aid Cookie Press, 19 cookie cutters, decorating sugar, non pereils, sprinkles, Ghiradelli semi-sweet chocolate chips!