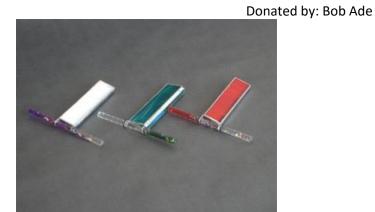

# Art Glass Kaleidoscope made by Ade Kaleidoscopes

Perfect to play with it, display on your coffee table, desk or mantle for guests to enjoy. 5" long with unbreakable wand filled with sparkly particles that creating a continuous "fireworks" type display. Additional pieces may be ordered with partial sale credit going to GSBC.

Value: \$40

Procured by:

Lot Number: A4 Value: \$40